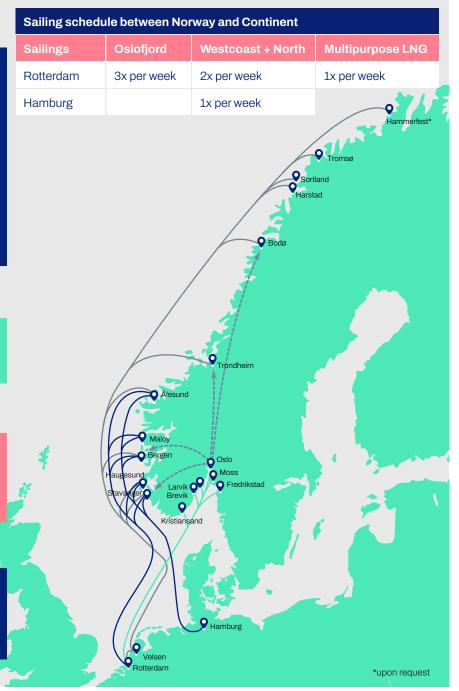

## **Oslofjord**

- Connecting Europe via Rotterdam weekly
- Multimodal container & reefer services tank & bulk services.

# Multipurpose LNG

- Connect the Norwegian coastline with Europe via Rotterdam.
- RoRo, Breakbulk, High & Heavy.
- · Containers for North Norway.

#### Westcoast + North

- Connect Europe via Rotterdam and Hamburg Multimodal container and reefer services.
- Weekly deepsea feedering services via Rotterdam and Hamburg.