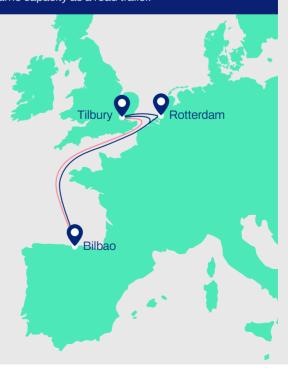

## Tilbury - Rotterdam - Bilbao

## **Schedule**Weekly sailings

| Rotterdam – Bilbao |        |    |           |        |  |  |
|--------------------|--------|----|-----------|--------|--|--|
| Departure          | Day    |    | Arrival   | Day    |  |  |
| Rotterdam          | Friday | >> | Bilbao    | Monday |  |  |
| Bilbao             | Monday | >> | Rotterdam | Friday |  |  |

| Tilbury – Bilbao |          |    |         |          |  |  |
|------------------|----------|----|---------|----------|--|--|
| Departure        | Day      |    | Arrival | Day      |  |  |
| Tilbury          | Thursday | >> | Bilbao  | Monday   |  |  |
| Tilbury          | Sunday   | >> | Bilbao  | Thursday |  |  |
| Bilbao           | Monday   | >> | Tilbury | Thursday |  |  |
| Bilbao           | Thursday | >> | Tilbury | Sunday   |  |  |