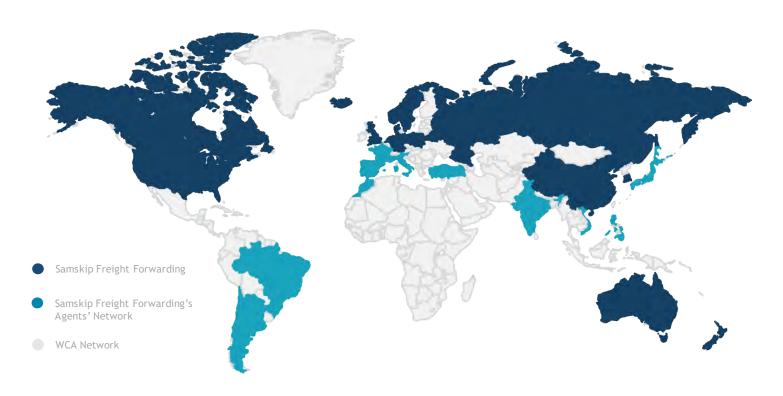

## **Customer Service**

Our skilled workforce in Europe, Asia, Australia and the Americas offer personal service in your local language. Keeping ahead of market trends and in touch with legislative requirements, we provide a full range of highly reliable but flexible solutions.

## **From Our Director**

"One major outcome of exporting by using Samskip' services by using our extensive European network, we serve serveral ports on regular basis and open the gateway towards The Americas, Australia & Asia in an optimal way. We deliver capacity throughout seasonal peaks while increasing our support for our customers and suppliers."