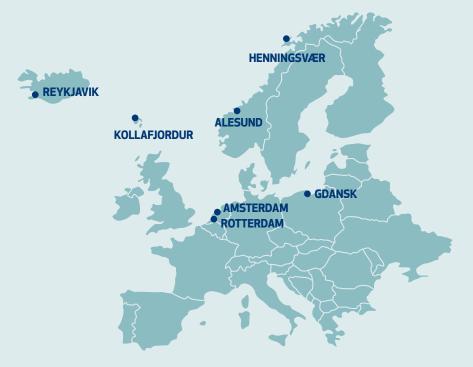

# Pelagic Fish On the MOVE from North Atlantic

Samskip Logistics transports on average 400.000 metric tonnes of frozen pelagic fish per year from the Faroe Islands, Iceland, Ireland, Norway, Scotland and the Shetland Islands to the rest of the world.

#### From:

- Iceland
- Norway
- Faroe Islands

#### From: -UK

- Ireland