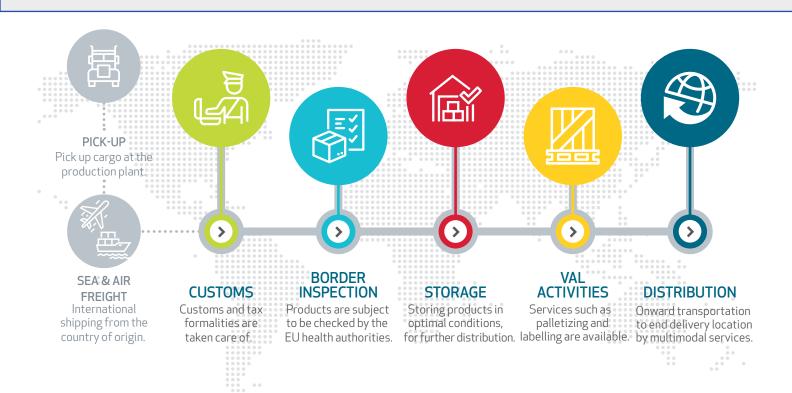

### **COLDSTORE SERVICES**

Door-to-Door frozen supply chain requirements. From stevedoring service to wrapping, sorting and palletizing to storage of frozen & chilled goods and quality control.