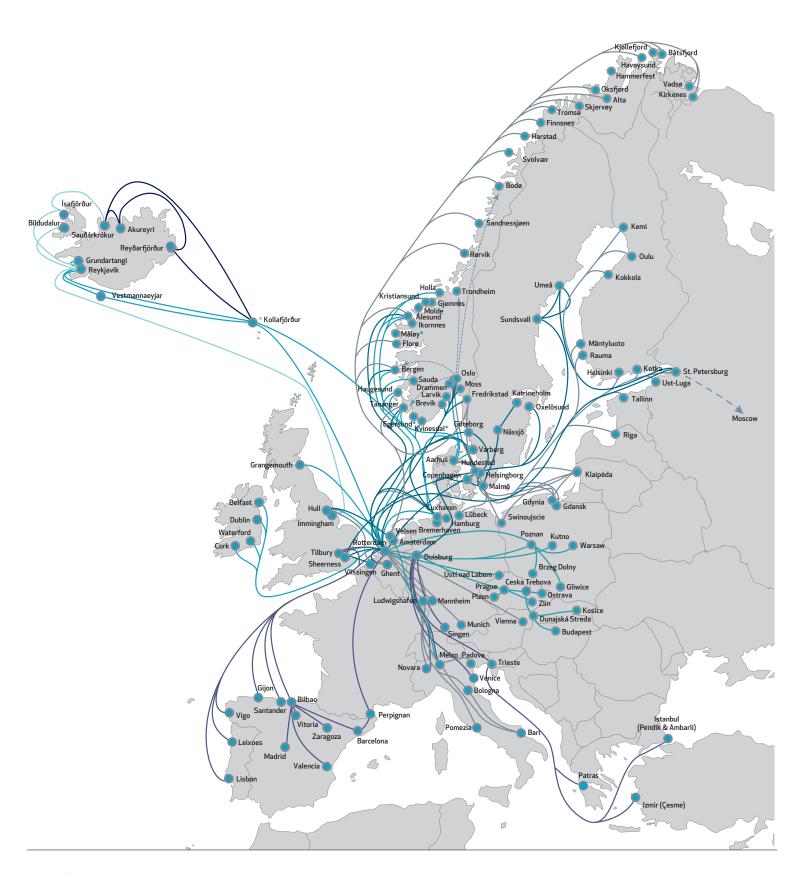

- Own truck fleet in Latvia for timed collections and deliveries throughout the Baltic States
- Transportation in 45ft high cube pallet wide container with same capacity as a road trailer
- Linkage to our extensive short-sea network: The UK, Ireland and Iberia via hub in Rotterdam
- Sustainable and scalable transport solution for high-volume exporters
- Local presence with own offices in all countries of service that speak your local language
- Fixed-day weekly sailing to and from Riga and Klaipeda via the port of Rotterdam







Samskip Headquarters
Rotterdam Office

Email: rotterdam@samskip.com Phone: +88 400 1000 Samskip Latvia
Riga Office
E: riga@samskip.com
T: +371 67 358 417

Samskip Germany
Hamburg Office
E: hamburg@samskip.com
T: +49 40 3614 160





## **OUR EXTENDED NETWORK**