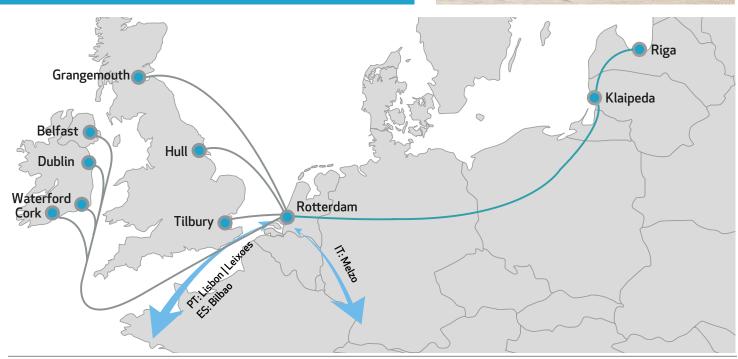

## LATVIA & LITHUANIA SERVICES

Samskip provides Latvian and Lithuanian exporters reliable multimodal transport solutions to their key markets in Great Britain, Ireland and the Benelux area

## Multimodal Short-Sea Network

Samskip connects Latvia and Lithuania with Great Britain, Ireland and the Benelux. We focus on reliability through an own fleet of 45ft containers and trucks, providing competitive transit times and a steady supply of capacity.

## **Key Features**

- Own truck fleet in Latvia for timed collections and deliveries throughout the Baltic States
- Transportation in 45ft high cube pallet wide container with same capacity as a road trailer
- Linkage to our extensive short-sea network: The UK, Ireland and Iberia via hub in Rotterdam
- Sustainable and scalable transport solution for high-volume exporters
- Local presence with own offices in all countries of service that speak your local language
- Fixed-day weekly sailing to and from Riga and Klaipeda via the port of Rotterdam