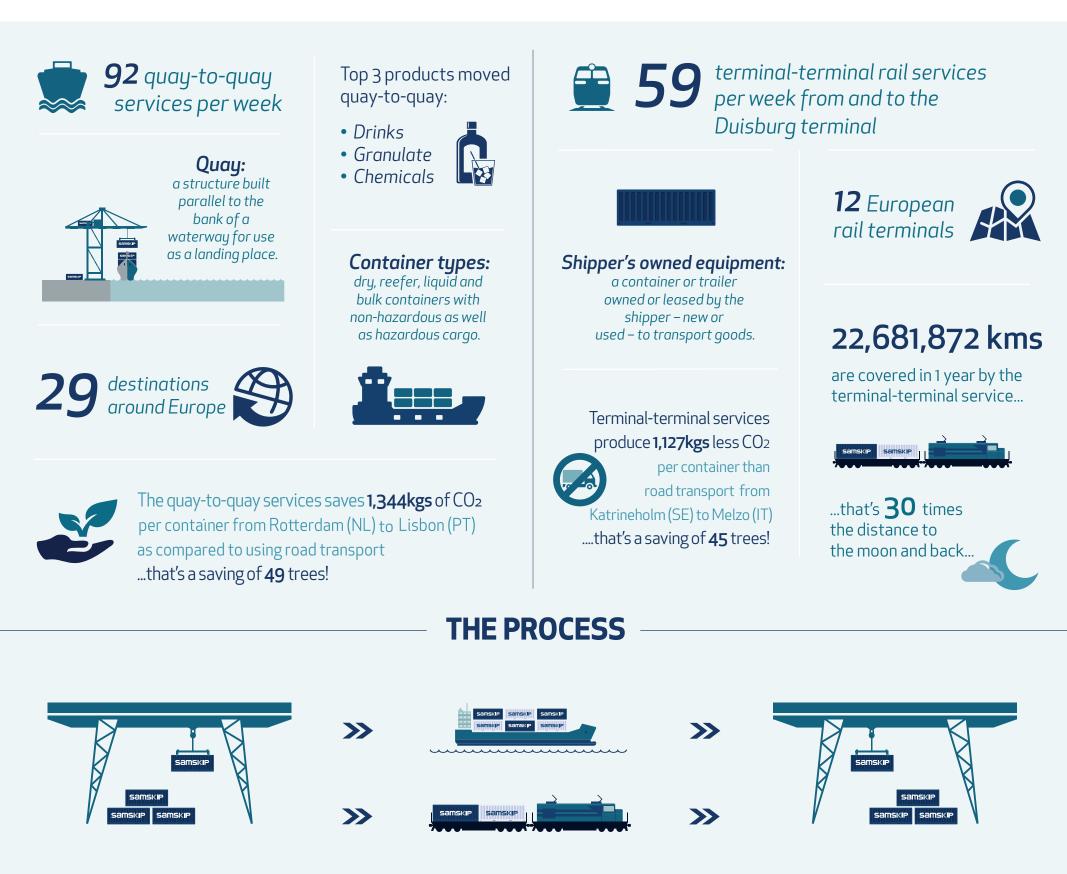

## **ON POINT SERVICES**

Our sea and land terminals are key to Samskip's pan-European transport network. Besides door-to-door, we also offer quay-to-quay and terminal-to-terminal services where these terminals serve as hubs for shippers' own delivery or collection, with the UK and Ireland being the most used areas.

Containers and trailers are delivered by the client to the quay/terminal at an allocated time and loaded on to a ship/train

Containers and trailers are transported to the destination by ship/train

Containers and trailers are unloaded at the quay/terminal and collected by the client at an allocated time